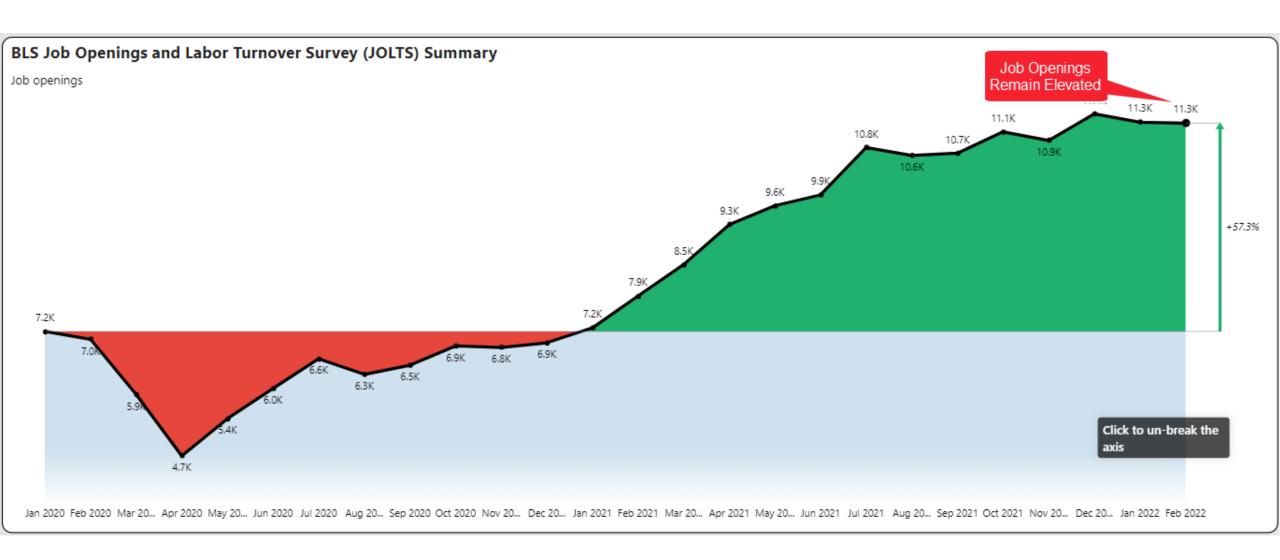

Sign up for our free service at <a href="https://publicinsightdata.com/rese">https://publicinsightdata.com/rese</a> arch/us-jobs-report/.

## U.S. Jobs Market - March Update

April 7, 2022

Dan Quigg — CEO, Public Insight Data Corporation

### This Month's Focus: Workplace Satisfaction





#### **New Whitepaper**



# Jobs Report – 2021 in Review The State of the Workforce and What You Can Do About It

January 2022



#### **Quick Update on Labor Market**





#### **Quick Update on Labor Market**





#### **Quick Update on Labor Market**





#### Posting Volume is Accelerating





#### **Quarterly Posting Summary**



|                         | 2022-Q1   | 2021-Q4   | 2021-Q3   | 2021-Q2   | 2021-Q1   |
|-------------------------|-----------|-----------|-----------|-----------|-----------|
| Job Postings            | 7,648,763 | 7,788,404 | 9,974,786 | 8,974,275 | 9,064,918 |
| Reposting %             | 23.99%    | 37.24%    | 38.19%    | 35.26%    | 34.00%    |
| Permanently Remote      | 2.25%     | 1.79%     | 1.82%     | 1.61%     | 1.52%     |
| Temporarily Remote      |           | 0.74%     | 1.22%     | 2.03%     | 2.03%     |
| Hybrid Remote           | 0.55%     |           |           |           |           |
| Mid Posted Comp