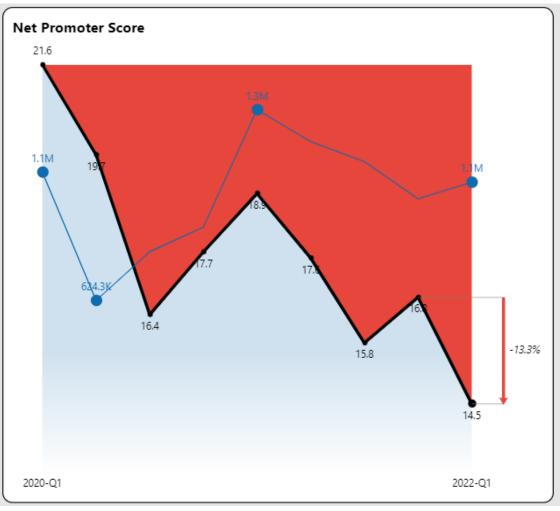

1 0    | 63      | 6          | 1 0   | 65    | 58         | •    | 66  | 59           |        | 55     | 0     | 53      |
| Wholesale Trade                                                            | 57         | 65          | 62           |        | 54   | 59           | <b>O</b> 6 | 0      | 61      | 9          | 8     | 62    | 56         | •    | 63  | 56           |        | 54     | •     | 1 0     |
| Total                                                                      | 60         |             |              |        | 57   | 60           | 0 6        | 2      | 64      | 0 6        | 1 0   | 65    | 58         | •    | 66  | 58           |        | 55     |       | 54      |

#### Indeed and Glassdoor Ratings Declines

















#### Review Sentiment Declines













#### **Opinion Mining**



#### **Drill Through to Opinions (Top 1000 Adjectives)**



| Subject |            | Adjective Count |  |
|---------|------------|-----------------|--|
| ⊕ Trair | ning       | 181             |  |
| ⊕ com   | pany       | 131             |  |
| ⊕ man   | agement    | 97              |  |
| ⊕ job   |            | 95              |  |
| ⊕ plac  | e          | 83              |  |
| ⊕ pay   |            | 69              |  |
| ⊕ Sup   | ervisors   | 47              |  |
| ⊕ peo   | ple        | 43              |  |
| ⊕ cust  | omers      | 38              |  |
| ⊕ trair | ners       | 38              |  |
| ⊕ equi  | ipment     | 34              |  |
| ⊕ com   | munication | 33              |  |
| ⊕ trair | ner        | 32              |  |
| ⊕ envi  | r