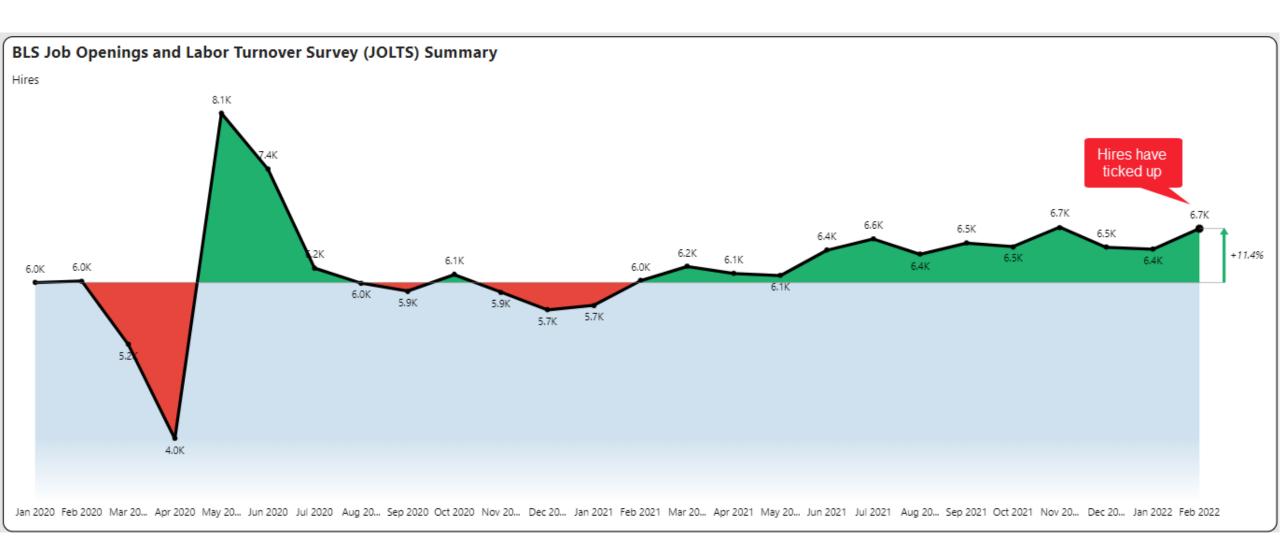

Sign up for our free service at <a href="https://publicinsightdata.com/rese">https://publicinsightdata.com/rese</a> arch/us-jobs-report/.

## U.S. Jobs Market - March Update

April 7, 2022

Dan Quigg — CEO, Public Insight Data Corporation

### This Month's Focus: Workplace Satisfaction





#### **New Whitepaper**



# Jobs Report – 2021 in Review The State of the Workforce and What You Can Do About It

January 2022



#### **Quick Update on Labor Market**





#### **Quick Update on Labor Market**





#### **Quick Update on Labor Market**





#### Posting Volume is Accelerating





#### **Quarterly Posting Summary**



|                         | 2022-Q1   | 2021-Q4   | 2021-Q3   | 2021-Q2   | 2021-Q1   |
|-------------------------|-----------|-----------|-----------|-----------|-----------|
| Job Postings            | 7,648,763 | 7,788,404 | 9,974,786 | 8,974,275 | 9,064,918 |
| Reposting %             | 23.99%    | 37.24%    | 38.19%    | 35.26%    | 34.00%    |
| Permanently Remote      | 2.25%     | 1.79%     | 1.82%     | 1.61%     | 1.52%     |
| Temporarily Remote      |           | 0.74%     | 1.22%     | 2.03%     | 2.03%     |
| Hybrid Remote           | 0.55%     |           |           |           |           |
| Mid Posted Compensation | 48,976    | 48,746    | 50,805