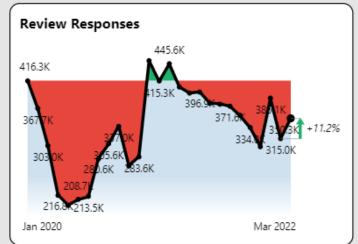

0    | 63      | 6          | 1 0   | 65    | 58         | •    | 66  | 59           |        | 55     | 0     | 53      |
| Wholesale Trade                                                            | 57         | 65          | 62           |        | 54   | 59           | <b>O</b> 6 | 0      | 61      | 9          | 8     | 62    | 56         | •    | 63  | 56           |        | 54     | •     | 1 0     |
| Total                                                                      | 60         |             |              |        | 57   | 60           | 0 6        | 2      | 64      | 0 6        | 1 0   | 65    | 58         | •    | 66  | 58           |        | 55     |       | 54      |

#### Indeed and Glassdoor Ratings Declines

















#### Review Sentiment Declines













#### **Opinion Mining**



#### **Drill Through to Opinions (Top 1000 Adjectives)**



| Subject |            | Adjective Count |  |
|---------|------------|-----------------|--|
| ⊕ Trair | ning       | 181             |  |
| ⊕ com   | pany       | 131             |  |
| ⊕ man   | agement    | 97              |  |
| ⊕ job   |            | 95              |  |
| ⊕ plac  | e          | 83              |  |
| ⊕ pay   |            | 69              |  |
| ⊕ Sup   | ervisors   | 47              |  |
| ⊕ peo   | ple        | 43              |  |
| ⊕ cust  | omers      | 38              |  |
| ⊕ trair | ners       | 38              |  |
| ⊕ equi  | ipment     | 34              |  |
| ⊕ com   | munication | 33              |  |
| ⊕ trair | ner        | 32              |  |
| ⊕ envi  | ron