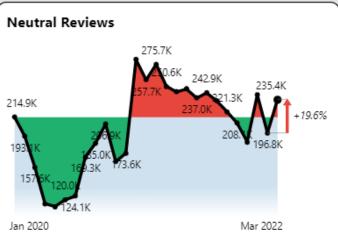

63      | 6          | 1 0   | 65    | 58         | •    | 66  | 59           |        | 55     | 0     | 53      |
| Wholesale Trade                                                            | 57         | 65          | 62           |        | 54   | 59           | <b>O</b> 6 | 0      | 61      | 9          | 8     | 62    | 56         | •    | 63  | 56           |        | 54     | •     | 1 0     |
| Total                                                                      | 60         |             |              |        | 57   | 60           | 0 6        | 2      | 64      | 0 6        | 1 0   | 65    | 58         | •    | 66  | 58           |        | 55     |       | 54      |

#### Indeed and Glassdoor Ratings Declines

















#### Review Sentiment Declines













#### **Opinion Mining**



#### **Drill Through to Opinions (Top 1000 Adjectives)**



| Subject |            | Adjective Count |  |
|---------|------------|-----------------|--|
| ⊕ Trair | ning       | 181             |  |
| ⊕ com   | pany       | 131             |  |
| ⊕ man   | agement    | 97              |  |
| ⊕ job   |            | 95              |  |
| ⊕ plac  | e          | 83              |  |
| ⊕ pay   |            | 69              |  |
| ⊕ Sup   | ervisors   | 47              |  |
| ⊕ peo   | ple        | 43              |  |
| ⊕ cust  | omers      | 38              |  |
| ⊕ trair | ners       | 38              |  |
| ⊕ equi  | ipment     | 34              |  |
| ⊕ com   | munication | 33              |  |
| ⊕ trair | ner        | 32              |  |
| ⊕ envi  | ronment