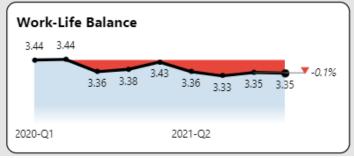

56   | 65           | <b>0</b> 6 | 1 0    | 63      | 6          | 1 0   | 65    | 58         | •    | 66  | 59           |        | 55     | 0     | 53      |
| Wholesale Trade                                                            | 57         | 65          | 62           |        | 54   | 59           | <b>O</b> 6 | 0      | 61      | 9          | 8     | 62    | 56         | •    | 63  | 56           |        | 54     | •     | 1 0     |
| Total                                                                      | 60         |             |              |        | 57   | 60           | 0 6        | 2      | 64      | 0 6        | 1 0   | 65    | 58         | •    | 66  | 58           |        | 55     |       | 54      |

#### Indeed and Glassdoor Ratings Declines

















#### Review Sentiment Declines













#### **Opinion Mining**



#### **Drill Through to Opinions (Top 1000 Adjectives)**



| Subject |            | Adjective Count |  |
|---------|------------|-----------------|--|
| ⊕ Trair | ning       | 181             |  |
| ⊕ com   | pany       | 131             |  |
| ⊕ man   | agement    | 97              |  |
| ⊕ job   |            | 95              |  |
| ⊕ plac  | e          | 83              |  |
| ⊕ pay   |            | 69              |  |
| ⊕ Sup   | ervisors   | 47              |  |
| ⊕ peo   | ple        | 43              |  |
| ⊕ cust  | omers      | 38              |  |
| ⊕ trair | ners       | 38              |  |
| ⊕ equi  | ipment     | 34              |  |
| ⊕ com   | munication | 33              |  |
| ⊕ trair | ner