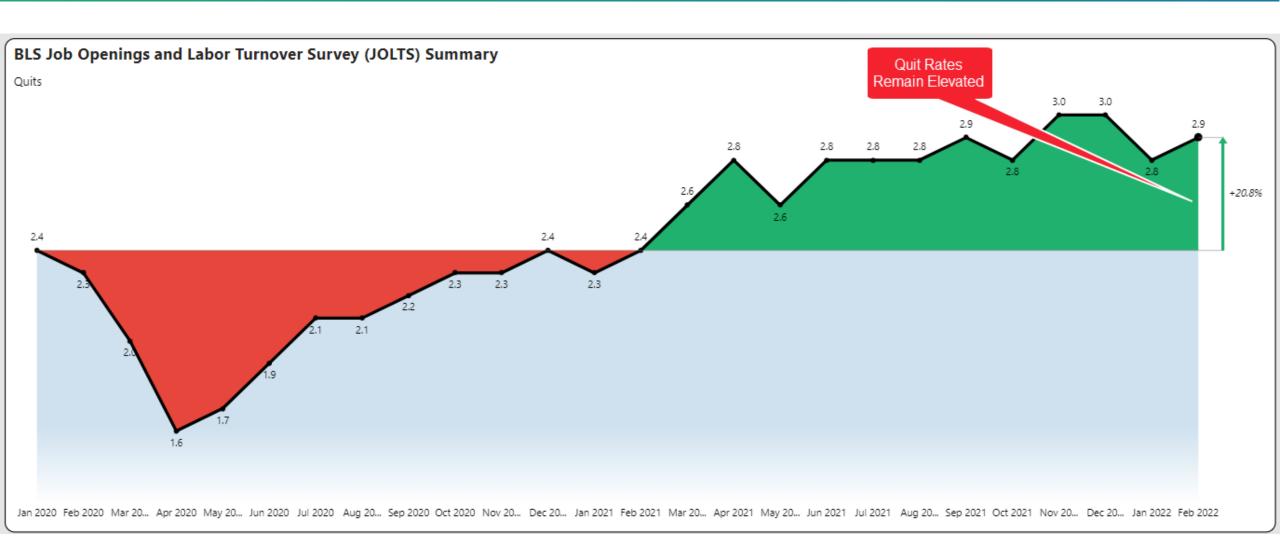

Sign up for our free service at <a href="https://publicinsightdata.com/rese">https://publicinsightdata.com/rese</a> arch/us-jobs-report/.

## U.S. Jobs Market - March Update

April 7, 2022

Dan Quigg — CEO, Public Insight Data Corporation

### This Month's Focus: Workplace Satisfaction





#### **New Whitepaper**



# Jobs Report – 2021 in Review The State of the Workforce and What You Can Do About It

January 2022



#### **Quick Update on Labor Market**





#### **Quick Update on Labor Market**





#### **Quick Update on Labor Market**





#### Posting Volume is Accelerating





#### **Quarterly Posting Summary**



|                         | 2022-Q1   | 2021-Q4   | 2021-Q3   | 2021-Q2   | 2021-Q1   |
|-------------------------|-----------|-----------|-----------|-----------|-----------|
| Job Postings            | 7,648,763 | 7,788,404 | 9,974,786 | 8,974,275 | 9,064,918 |
| Reposting %             | 23.99%    | 37.24%    | 38.19%    | 35.26%    | 34.00%    |
| Permanently Remote      | 2.25%     | 1.79%     | 1.82%     | 1.61%     | 1.52%     |
| Temporarily Remote      |           | 0.74%     | 1.22%     | 2.03%     | 2.03%     |
| Hybrid Remote           | 0.55%     |           |           |           |           |
| Mid Posted Compensation | 48,976    | 48,746    | 50,805    | 47,798    | 48,397    |
| Employers