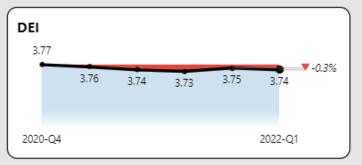

### This Month's Focus: Workplace Satisfaction

#### **Quick Update on Labor Market**