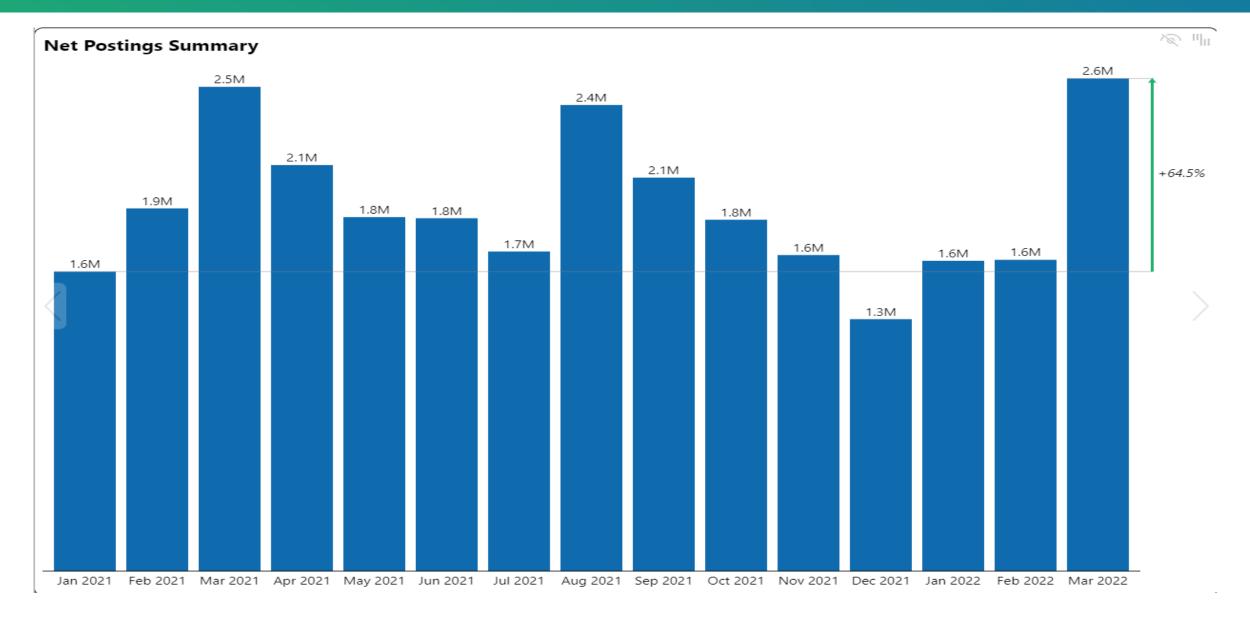

Sign up for our free service at <a href="https://publicinsightdata.com/rese">https://publicinsightdata.com/rese</a> arch/us-jobs-report/.

## U.S. Jobs Market - March Update

April 7, 2022

Dan Quigg — CEO, Public Insight Data Corporation

### This Month's Focus: Workplace Satisfaction





#### **New Whitepaper**



# Jobs Report – 2021 in Review The State of the Workforce and What You Can Do About It

January 2022



#### **Quick Update on Labor Market**





#### **Quick Update on Labor Market**





#### **Quick Update on Labor Market**





#### Posting Volume is Accelerating





#### **Quarterly Posting Summary**



|                         | 2022-Q1   | 2021-Q4   | 2021-Q3   | 2021-Q2   | 2021-Q1   |
|-------------------------|-----------|-----------|-----------|-----------|-----------|
| Job Postings            | 7,648,763 | 7,788,404 | 9,974,786 | 8,974,275 | 9,064,918 |
| Reposting %             | 23.99%    | 37.24%    | 38.19%    | 35.26%    | 34.00%    |
| Permanently Remote      | 2.25%     | 1.79%     | 1.82%     | 1.61%     | 1.52%     |
| Temporarily Remote      |           | 0.74%     | 1.22%     | 2.03%     | 2.03%     |
| Hybrid Remote           | 0.55%     |           |           |           |           |
| Mid Posted Compensation | 48,976    | 48,746    | 50,805    | 47,798    | 48,397    |
| Employers               | 632,042   | 613,105   | 751,