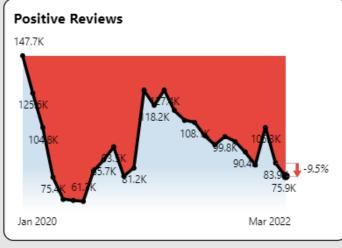

| 63      | 6          | 1 0   | 65    | 58         | •    | 66  | 59           |        | 55     | 0     | 53      |
| Wholesale Trade                                                            | 57         | 65          | 62           |        | 54   | 59           | <b>O</b> 6 | 0      | 61      | 9          | 8     | 62    | 56         | •    | 63  | 56           |        | 54     | •     | 1 0     |
| Total                                                                      | 60         |             |              |        | 57   | 60           | 0 6        | 2      | 64      | 0 6        | 1 0   | 65    | 58         | •    | 66  | 58           |        | 55     |       | 54      |

#### Indeed and Glassdoor Ratings Declines

















#### Review Sentiment Declines













#### **Opinion Mining**



#### **Drill Through to Opinions (Top 1000 Adjectives)**



| Subject |            | Adjective Count |  |
|---------|------------|-----------------|--|
| ⊕ Trair | ning       | 181             |  |
| ⊕ com   | pany       | 131             |  |
| ⊕ man   | agement    | 97              |  |
| ⊕ job   |            | 95              |  |
| ⊕ plac  | e          | 83              |  |
| ⊕ pay   |            | 69              |  |
| ⊕ Sup   | ervisors   | 47              |  |
| ⊕ peo   | ple        | 43              |  |
| ⊕ cust  | omers      | 38              |  |
| ⊕ trair | ners       | 38              |  |
| ⊕ equi  | ipment     | 34              |  |
| ⊕ com   | munication | 33              |  |
| ⊕ trair | ner        | 32              |  |
| ⊕ envi  | ronme