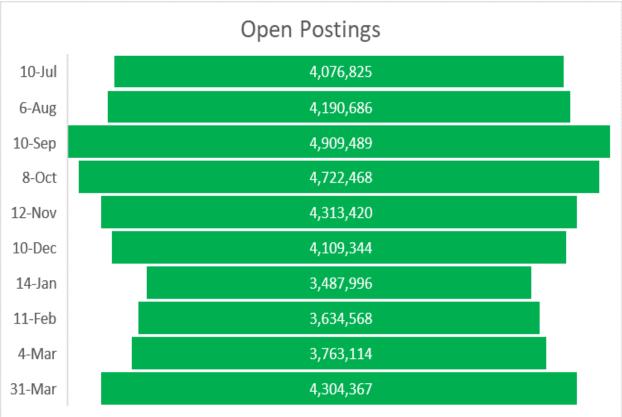

| 2.25%     | 1.79%     | 1.82%     | 1.61%     | 1.52%     |
| Temporarily Remote      |           | 0.74%     | 1.22%     | 2.03%     | 2.03%     |
| Hybrid Remote           | 0.55%     |           |           |           |           |
| Mid Posted Compensation | 48,976    | 48,746    | 50,805    | 47,798    | 48,397    |
| Employers               | 632,042   | 613,105   | 751,863   | 767,513   | 731,686   |
| Urgent %                | 23.16%    | 13.31%    | 15.45%    | 30.29%    | 18.65%    |
| Filled %                | 41.95%    | 85.12%    | 93.06%    | 96.22%    | 97.24%    |
| Estimated Fill Days Age | 45.44     | 61.26     | 49.45     | 43.73     | 34.16     |
| Job Posting Intensity   | 1.17      | 1.40      | 1.50      | 1.55      | 1.83      |

### **Open Posting Aging**







#### **Indeed Survey Shows Declining Workplace Happiness**



| Sector                                                                     | Overall    | Achievement | Appreciation | Belong | ging | Compensation | Energ      | / Flex | ibility | Inclusio   | n Lea | rning | Management | Purp | ose | Satisfaction | Stress | s-free | Suppo | rt Trus |
|----------------------------------------------------------------------------|------------|-------------|--------------|--------|------|--------------|------------|--------|---------|------------|-------|-------|------------|------|-----|--------------|--------|--------|-------|---------|
| Accommodation and Food Services                                            | 61         | <b>6</b> 8  | <b>(</b>     |        | 58   | 59           | <b>0