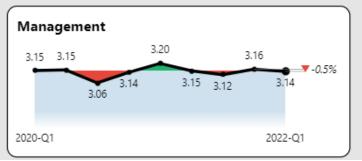

### This Month's Focus: Workplace Satisfaction

#### **Quick Update on Labor Market**