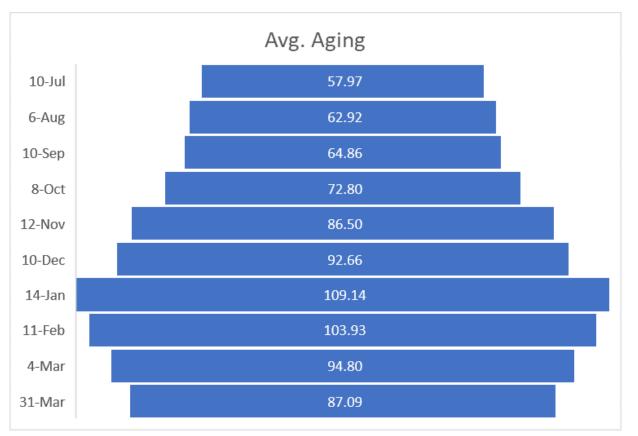

| 2.25%     | 1.79%     | 1.82%     | 1.61%     | 1.52%     |
| Temporarily Remote      |           | 0.74%     | 1.22%     | 2.03%     | 2.03%     |
| Hybrid Remote           | 0.55%     |           |           |           |           |
| Mid Posted Compensation | 48,976    | 48,746    | 50,805    | 47,798    | 48,397    |
| Employers               | 632,042   | 613,105   | 751,863   | 767,513   | 731,686   |
| Urgent %                | 23.16%    | 13.31%    | 15.45%    | 30.29%    | 18.65%    |
| Filled %                | 41.95%    | 85.12%    | 93.06%    | 96.22%    | 97.24%    |
| Estimated Fill Days Age | 45.44     | 61.26     | 49.45     | 43.73     | 34.16     |
| Job Posting Intensity   | 1.17      | 1.40      | 1.50      | 1.55      | 1.83      |

### **Open Posting Aging**







#### **Indeed Survey Shows Declining Workplace Happiness**



| Sector                                                                     | Overall    | Achievement | Appreciation | Belong | ging | Compensation | Energ      | / Flex | ibility | Inclusio   | n Lea | rning | Management | Purp | ose | Satisfaction | Stress | s-free | Suppo | rt Trus |
|----------------------------------------------------------------------------|------------|-------------|--------------|--------|------|--------------|------------|--------|---------|------------|-------|-------|------------|------|-----|--------------|--------|--------|-------|---------|
| Accommodation and Food Services                                            | 61         | <b>6</b> 8  | <b>(</b>     |        | 58   | 59           | <b