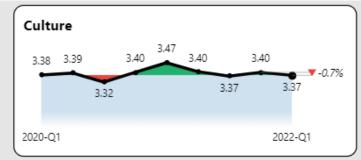

### This Month's Focus: Workplace Satisfaction

#### **Quick Update on Labor Market**