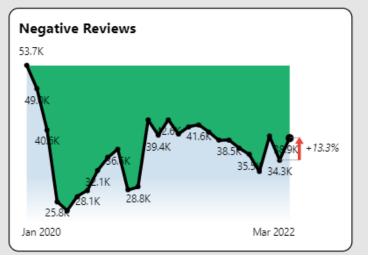

| 63      | 6          | 1 0   | 65    | 58         | •    | 66  | 59           |        | 55     | 0     | 53      |
| Wholesale Trade                                                            | 57         | 65          | 62           |        | 54   | 59           | <b>O</b> 6 | 0      | 61      | 9          | 8     | 62    | 56         | •    | 63  | 56           |        | 54     | •     | 1 0     |
| Total                                                                      | 60         |             |              |        | 57   | 60           | 0 6        | 2      | 64      | 0 6        | 1 0   | 65    | 58         | •    | 66  | 58           |        | 55     |       | 54      |

#### Indeed and Glassdoor Ratings Declines

















#### Review Sentiment Declines













#### **Opinion Mining**



#### **Drill Through to Opinions (Top 1000 Adjectives)**



| Subject |            | Adjective Count |  |
|---------|------------|-----------------|--|
| ⊕ Trair | ning       | 181             |  |
| ⊕ com   | pany       | 131             |  |
| ⊕ man   | agement    | 97              |  |
| ⊕ job   |            | 95              |  |
| ⊕ plac  | e          | 83              |  |
| ⊕ pay   |            | 69              |  |
| ⊕ Sup   | ervisors   | 47              |  |
| ⊕ peo   | ple        | 43              |  |
| ⊕ cust  | omers      | 38              |  |
| ⊕ trair | ners       | 38              |  |
| ⊕ equi  | ipment     | 34              |  |
| ⊕ com   | munication | 33              |  |
| ⊕ trair | ner        | 32              |  |
| ⊕ envi  | ronment