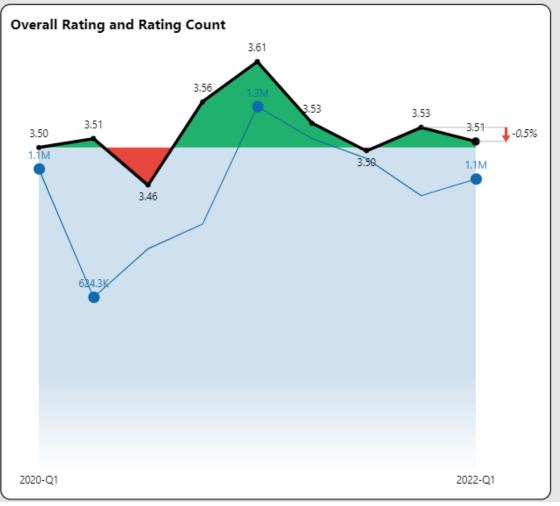

|        | 56   | 65           | <b>0</b> 6 | 1 0    | 63      | 6          | 1 0   | 65    | 58         | •    | 66  | 59           |        | 55     | 0     | 53      |
| Wholesale Trade                                                            | 57         | 65          | 62           |        | 54   | 59           | <b>O</b> 6 | 0      | 61      | 9          | 8     | 62    | 56         | •    | 63  | 56           |        | 54     | •     | 1 0     |
| Total                                                                      | 60         |             |              |        | 57   | 60           | 0 6        | 2      | 64      | 0 6        | 1 0   | 65    | 58         | •    | 66  | 58           |        | 55     |       | 54      |

#### Indeed and Glassdoor Ratings Declines

















#### Review Sentiment Declines













#### **Opinion Mining**



#### **Drill Through to Opinions (Top 1000 Adjectives)**



| Subject |            | Adjective Count |  |
|---------|------------|-----------------|--|
| ⊕ Trair | ning       | 181             |  |
| ⊕ com   | pany       | 131             |  |
| ⊕ man   | agement    | 97              |  |
| ⊕ job   |            | 95              |  |
| ⊕ plac  | e          | 83              |  |
| ⊕ pay   |            | 69              |  |
| ⊕ Sup   | ervisors   | 47              |  |
| ⊕ peo   | ple        | 43              |  |
| ⊕ cust  | omers      | 38              |  |
| ⊕ trair | ners       | 38              |  |
| ⊕ equi  | ipment     | 34              |  |
| ⊕ com   | munication | 33              |  |
| ⊕ trair |