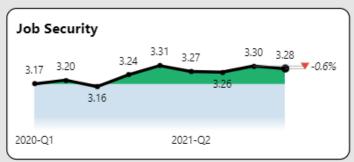

### This Month's Focus: Workplace Satisfaction

#### **Quick Update on Labor Market**